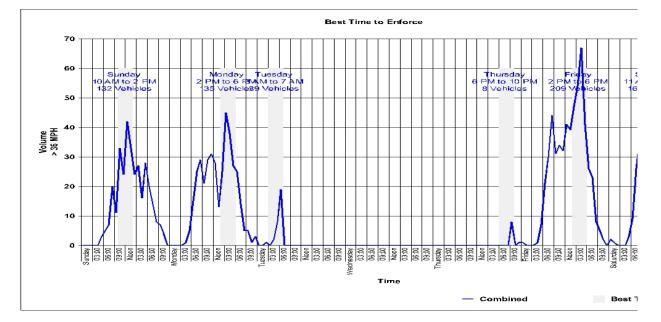

## **Best Times for Enforcement**

| Location:<br>72 Mechanic St                       | Sun | Combined: 10 AM to 2 PM<br>Lane1: 10 AM to 2 PM<br>Lane2: 10 AM to 2 PM |
|---------------------------------------------------|-----|-------------------------------------------------------------------------|
| GPS:<br>Not Available                             | Mon | Combined: 2 PM to 6 PM<br>Lane1: 2 PM to 6 PM                           |
| Closest Cross Street:                             |     | Lane2: 3 PM to 7 PM                                                     |
|                                                   | Tue | Combined: 3 AM to 7 AM                                                  |
|                                                   |     | Lane1: 3 AM to 7 AM                                                     |
| Analysis Dates:                                   |     | Lane2: 3 AM to 7 AM                                                     |
| Thursday, June 18, 2020<br>Tuesday, June 23, 2020 | Wed |                                                                         |
| Equipment Used:                                   |     |                                                                         |
|                                                   | Thu | Combined: 6 PM to 10 PM                                                 |
|                                                   |     | Lane1: 6 PM to 10 PM                                                    |
| Installed By:                                     |     | Lane2: 6 PM to 10 PM                                                    |
| Sgt Allen Weaver                                  | Fri | Combined: 2 PM to 6 PM                                                  |
|                                                   |     | Lane1: 2 PM to 6 PM                                                     |
| Requested By:                                     |     | Lane2: 1 PM to 5 PM                                                     |
|                                                   | Sat | Combined: 11 AM to 3 PM                                                 |
|                                                   |     | Lane1: 8 AM to Noon                                                     |
|                                                   |     | Lane2: 11 AM to 3 PM                                                    |