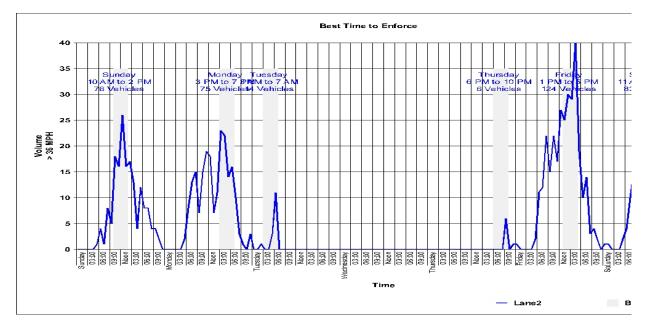

## **Best Times for Enforcement**

| Location:<br>72 Mechanic St                       | Sun | Combined: 10 AM to 2 PM<br>Lane1: 10 AM to 2 PM<br>Lane2: 10 AM to 2 PM |
|---------------------------------------------------|-----|-------------------------------------------------------------------------|
| GPS:<br>Not Available                             | Mon | Combined: 2 PM to 6 PM<br>Lane1: 2 PM to 6 PM                           |
| Closest Cross Street:                             |     | Lane2: 3 PM to 7 PM                                                     |
|                                                   | Tue | Combined: 3 AM to 7 AM                                                  |
|                                                   |     | Lane1: 3 AM to 7 AM                                                     |
| Analysis Dates:                                   |     | Lane2: 3 AM to 7 AM                                                     |
| Thursday, June 18, 2020<br>Tuesday, June 23, 2020 | Wed |                                                                         |
| Equipment Used:                                   |     |                                                                         |
|                                                   | Thu | Combined: 6 PM to 10 PM                                                 |
|                                                   |     | Lane1: 6 PM to 10 PM                                                    |
| Installed By:                                     |     | Lane2: 6 PM to 10 PM                                                    |
| Sgt Allen Weaver                                  | Fri | Combined: 2 PM to 6 PM                                                  |
|                                                   |     | Lane1: 2 PM to 6 PM                                                     |
| Requested By:                                     |     | Lane2: 1 PM to 5 PM                                                     |
|                                                   | Sat | Combined: 11 AM to 3 PM                                                 |
|                                                   |     | Lane1: 8 AM to Noon                                                     |
|                                                   |     | Lane2: 11 AM to 3 PM                                                    |