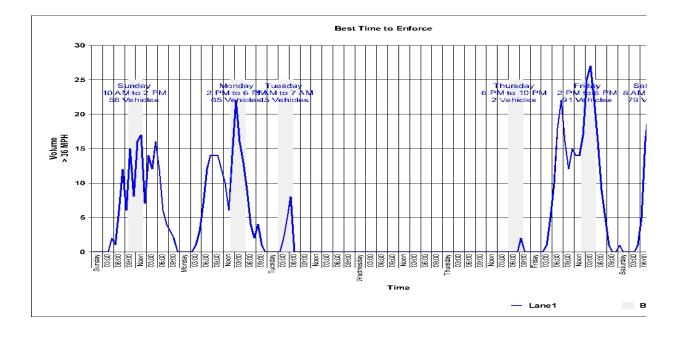

## **Best Times for Enforcement**

| Location:<br>72 Mechanic St                       | Sun | Combined: 10 AM to 2 PM<br>Lane1: 10 AM to 2 PM<br>Lane2: 10 AM to 2 PM |
|---------------------------------------------------|-----|-------------------------------------------------------------------------|
| GPS:<br>Not Available                             | Mon | Combined: 2 PM to 6 PM<br>Lane1: 2 PM to 6 PM                           |
| Closest Cross Street:                             |     | Lane2: 3 PM to 7 PM                                                     |
|                                                   | Tue | Combined: 3 AM to 7 AM                                                  |
|                                                   |     | Lane1: 3 AM to 7 AM                                                     |
| Analysis Dates:                                   |     | Lane2: 3 AM to 7 AM                                                     |
| Thursday, June 18, 2020<br>Tuesday, June 23, 2020 | Wed |                                                                         |
| Equipment Used:                                   |     |                                                                         |
|                                                   | Thu | Combined: 6 PM to 10 PM                                                 |
|                                                   |     | Lane1: 6 PM to 10 PM                                                    |
| Installed By:                                     |     | Lane2: 6 PM to 10 PM                                                    |
| Sgt Allen Weaver                                  | Fri | Combined: 2 PM to 6 PM                                                  |
|                                                   |     | Lane1: 2 PM to 6 PM                                                     |
| Requested By:                                     |     | Lane2: 1 PM to 5 PM                                                     |
|                                                   | Sat | Combined: 11 AM to 3 PM                                                 |
|                                                   |     | Lane1: 8 AM to Noon                                                     |
|                                                   |     | Lane2: 11 AM to 3 PM                                                    |