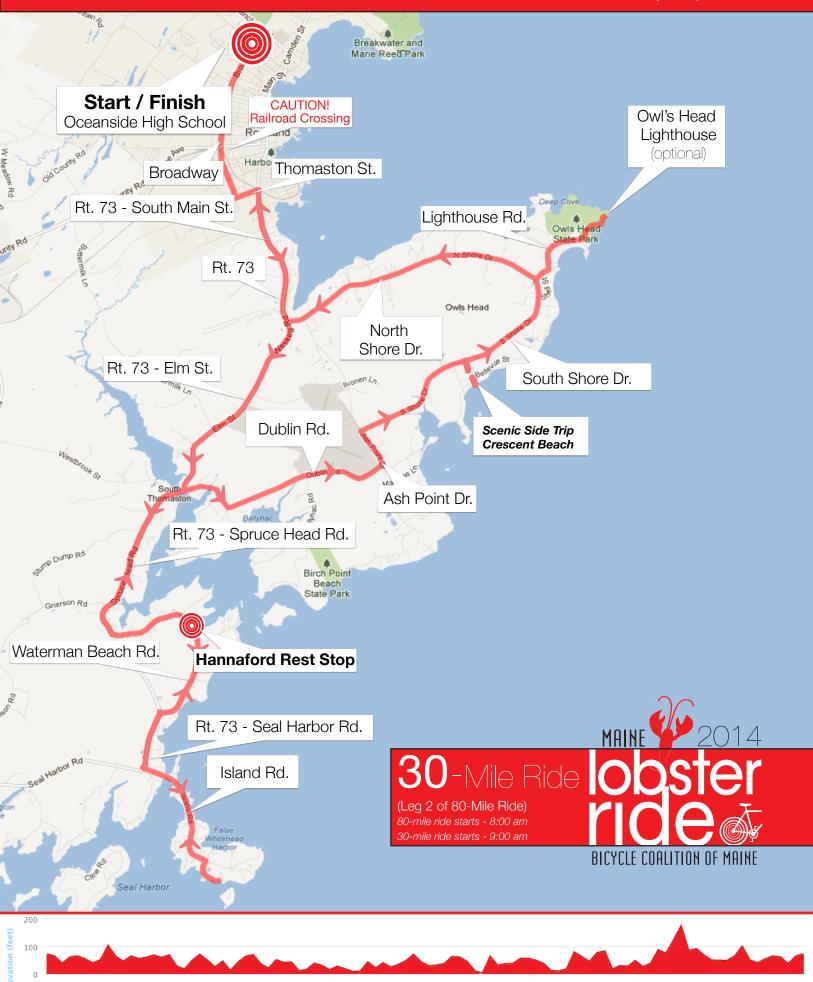

## 30-Mile Route (follow ORANGE markings)

Base Phone #: 207-702-7102

| At     | Go | Onto                                               | For                     | Travel Information                                                                               |
|--------|----|----------------------------------------------------|-------------------------|--------------------------------------------------------------------------------------------------|
| 0.0    | R  | Broadway                                           | 1.6                     | Cross US 1 at lights and continue S. CAUTION: RR tracks                                          |
| 1.6    | L  | Thomaston St                                       | 0.2                     | BICYLISTS MUST STOP AT RED LIGHT!                                                                |
| 1.8    | R  | ME 73 (S Main St)                                  | 3.8                     |                                                                                                  |
| 5.6    | R  | ME 73 (Spruce Head Rd)                             | 1.7                     | CAUTION: Busy intersection. Two-way bike traffic. Ride single file. Convenience store on corner. |
| 7.3    | L  | Waterman Beach Rd                                  | 1.6                     |                                                                                                  |
| 8.9    | R  | REST STOP - Waterman Beach                         | 0                       | Beautiful scenic ocean overlook.                                                                 |
| 8.9    | R  | Waterman Beach Rd                                  | 0.3                     |                                                                                                  |
| 9.2    | L  | ME 73                                              | 0.6                     |                                                                                                  |
| 9.8    | L  | Island Rd                                          | 1.3                     | Cross causeway                                                                                   |
| 11.1   | R  | Island Rd                                          | 0.2                     | Spruce Head Island working waterfront                                                            |
| 11.3   | S  | Island Rd                                          | 1.6                     | Retrace route to ME 73                                                                           |
| 12.9   | R  | ME 73 (Spruce Head Rd)                             | 0.6                     | CAUTION: Two-way bike traffic. Ride single file.                                                 |
| 13.5   | R  | Waterman Beach Rd                                  | 0.3                     |                                                                                                  |
| 13.8   |    | REST STOP - Waterman Beach                         | 0.0                     | Beautiful scenic ocean overlook.                                                                 |
| 13.8   | L  | Waterman Beach Rd                                  | 1.6                     |                                                                                                  |
| 15.4   | R  | ME 73 (Spruce Head Rd)                             | 1.7                     | CAUTION: Two-way bike traffic. Ride single file.                                                 |
| 17.1   | S  | Dublin Rd                                          | 2.1                     | Busy intersection, convenience store on corner                                                   |
| 19.2   | L  | Ash Point Dr                                       | 0.4                     | At "T" intersection                                                                              |
| 19.6   | R  | South Shore Dr                                     | 1.1                     |                                                                                                  |
| Option |    | Scenic Side Trip                                   | .6 miles<br>round trip  | Turn R on Crescent Beach Rd; beach at end of flat road.                                          |
| 20.7   | R  | South Shore Dr                                     | 1.3                     |                                                                                                  |
| Option | R  | onto Main St for Owls Head<br>Lighthouse Rest Stop | 1.6 miles<br>round trip | Follow signs to Owls Head Light State Park. Park road is gravel for 0.1 mi. Food and facilities. |
| 22.0   | S  | North Shore Dr                                     | 2.6                     |                                                                                                  |
| 24.6   | R  | ME 73 (S Main St)                                  | 1.4                     |                                                                                                  |
| 26.0   | L  | Thomaston St                                       | 0.2                     | CAUTION: Cross before RR tracks                                                                  |
| 26.2   | R  | Broadway                                           | 1.6                     | CAUTION: RR tracks before traffic lights on US 1                                                 |
| 27.8   | L  | Oceanside High School                              |                         | Congratulations!                                                                                 |