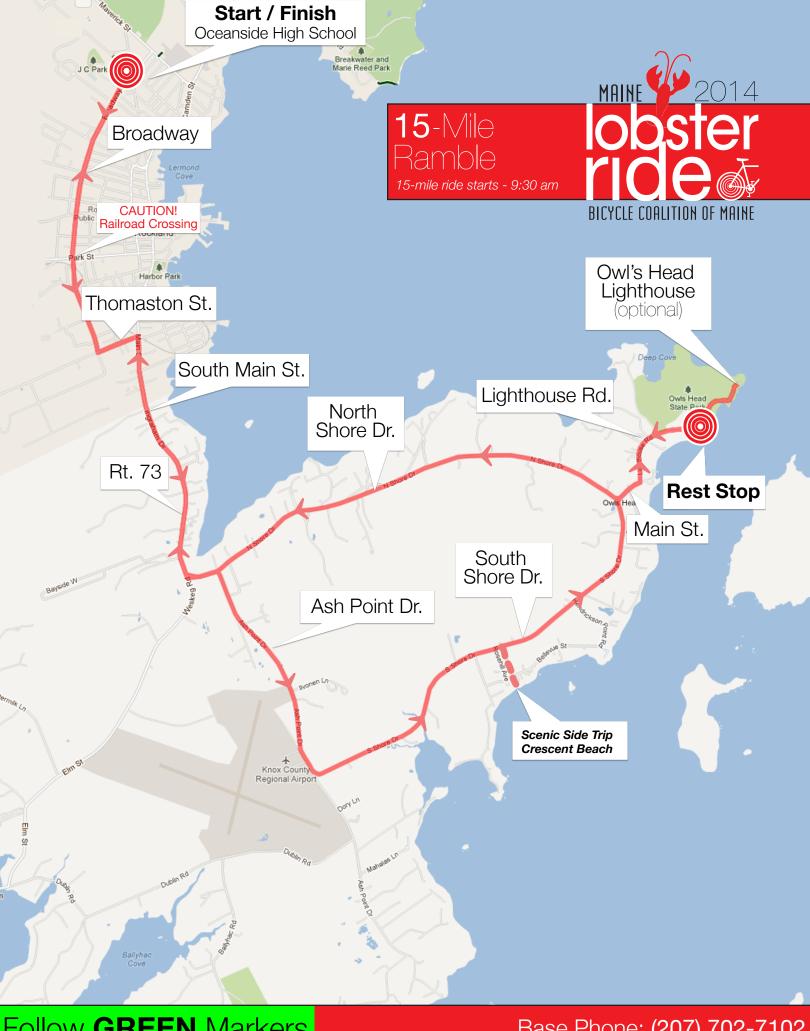

## 2014 MAINE LOBSTER RIDE & ROLL

## 15-Mile Ride (follow GREEN markings)

Base Phone #: 207-702-7102

| At     | Go | Onto                                   | For | Travel Information                                                                                              |
|--------|----|----------------------------------------|-----|-----------------------------------------------------------------------------------------------------------------|
| 0.0    | R  | Broadway                               | 1.6 | Cross US 1 at lights and continue S. CAUTION: RR tracks                                                         |
| 1.6    | L  | Thomaston St                           | 0.2 | BICYLISTS MUST STOP AT RED LIGHT!                                                                               |
| 1.8    | R  | South Main St (ME 73)                  | 1.4 |                                                                                                                 |
| 3.2    | L  | North Shore Dr                         | 0.2 | No shoulders                                                                                                    |
| 3.4    | R  | Ash Point Dr                           | 1.2 |                                                                                                                 |
| 4.6    | L  | South Shore Dr                         | 1.1 |                                                                                                                 |
| Option |    | Scenic Side Trip                       |     | Turn R on Crescent Beach Rd; beach at end of flat road. Round trip adds .6 miles from S. Shore Dr intersection. |
| 5.7    | R  | South Shore Dr                         | 1.3 |                                                                                                                 |
| 7.0    | R  | Main St                                | 0.1 | Follow signs to Owls Head Light State Park                                                                      |
| 7.1    | L  | Lighthouse Rd                          | 0.6 |                                                                                                                 |
| 7.7    | R  | Owls Head Light State Park entrance    | 0.1 | CAUTION: Gravel road!                                                                                           |
| 7.8    | S  | REST STOP - Owls Head Light State Park | 0.0 | Beautiful scenic ocean views, lighthouse and beach.                                                             |
| 7.8    | R  | Owls Head Light State Park exit        | 0.1 | CAUTION: Gravel road!                                                                                           |
| 7.9    | S  | Lighthouse Rd                          | 0.6 |                                                                                                                 |
| 8.5    | R  | Main St                                | 0.1 |                                                                                                                 |
| 8.6    | R  | North Shore Dr                         | 2.6 | No shoulders                                                                                                    |
| 11.2   | R  | South Main St (ME 73)                  | 1.4 | Moderate traffic                                                                                                |
| 12.6   | L  | Thomaston St                           | 0.2 | CAUTION: RR tracks in intersection                                                                              |
| 12.8   | R  | Broadway                               | 1.6 | CAUTION: RR tracks before traffic lights on US 1                                                                |
| 14.4   | L  | Oceanside High School                  |     | Congratulations!                                                                                                |