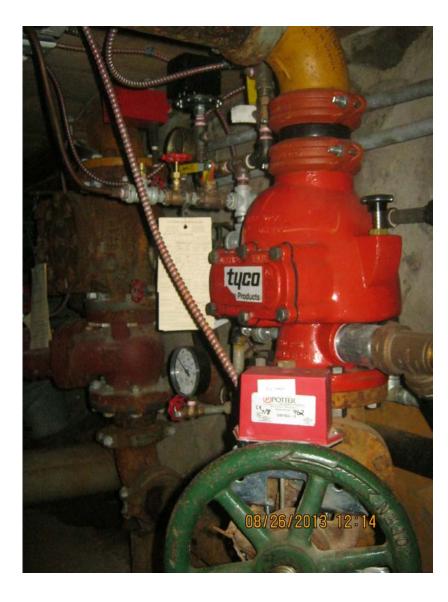

#### Site

- Pedestrian safety issues
- Vehicular circulation issues
- Lacking ADA Parking and walkways
- Water supply does not meet needs to provide additional required sprinklers

#### Life Safety

- Egress improvements needed
- Building is too large for the construction type
- Fire suppression hoods needed in FCS Room
- Areas of the building are unsprinkled Mechanical
- Ventilation systems do not provide enough fresh air
- Heating systems and controls need upgrades.