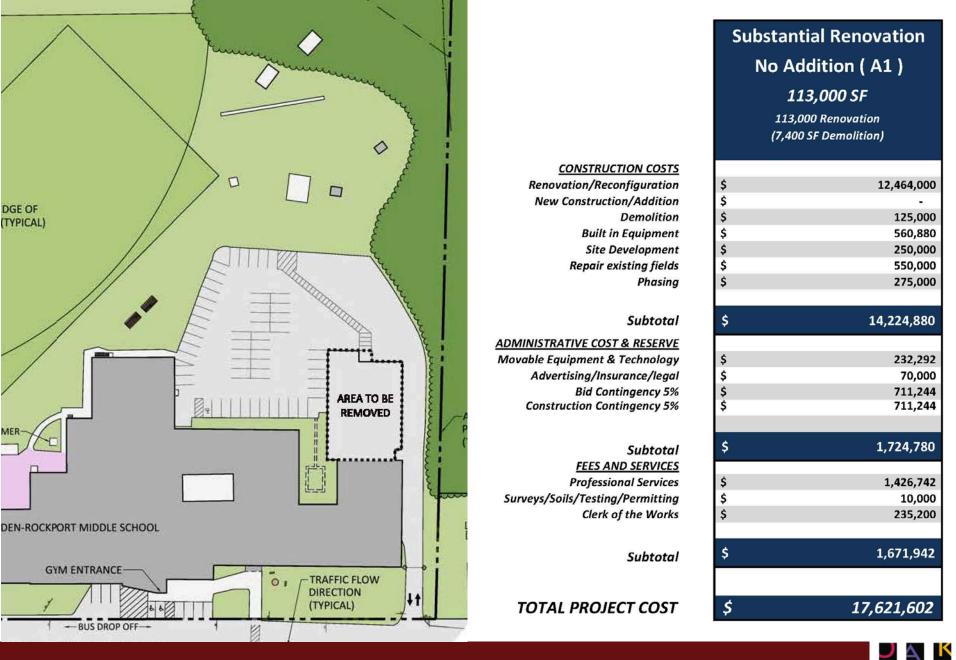

# Substantial Renovation – No Addition (A1)

Total Square Footage: 113,000 SF

- Reduction of 7,400 SF
- Phased project that retains the building minus the rear of the 7<sup>th</sup> grade wing, renovates MET Basement.
  - Updates mechanical and electrical systems
  - Brings building into compliance with ADA and Life Safety (Sprinklers and Fire Alarm)
  - Reduces the size of the building
  - Upgrades the building envelope
  - New interior finishes

# Substantial Renovation – No Addition (A1)

- Pedestrian & Vehicular Safety remains an issue
- Highly disruptive to the educational program
- Less efficient square footage
- Does not fix safety/security
- Disconnected programs
- No small group spaces
- Cafeteria congestion remains