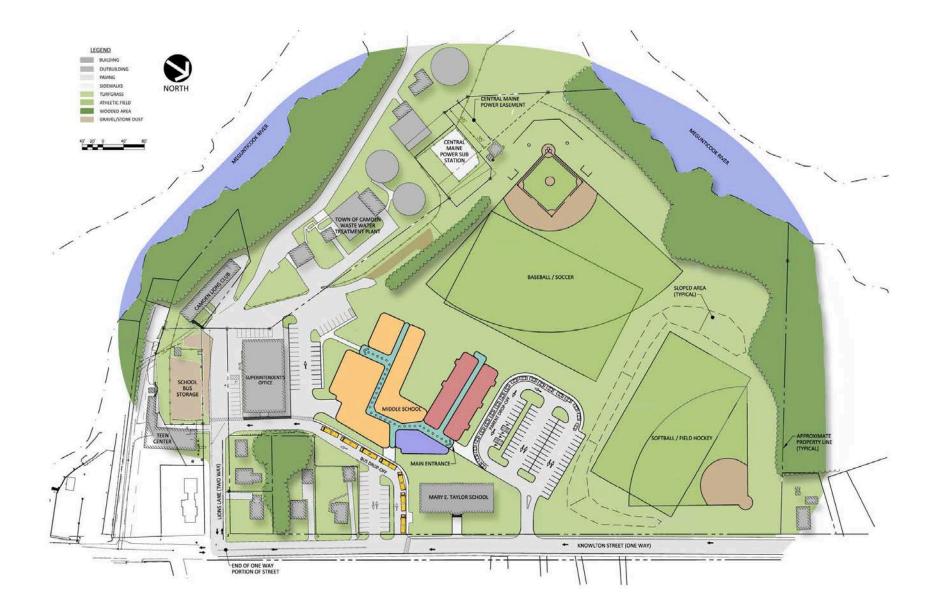

#### Site

- Pedestrian safety issues
- Vehicular circulation issues
- Lacking ADA Parking and walkways
- Water supply does not meet needs to provide additional required sprinklers

### **Facilities Assessment**

# Facilities Assessment