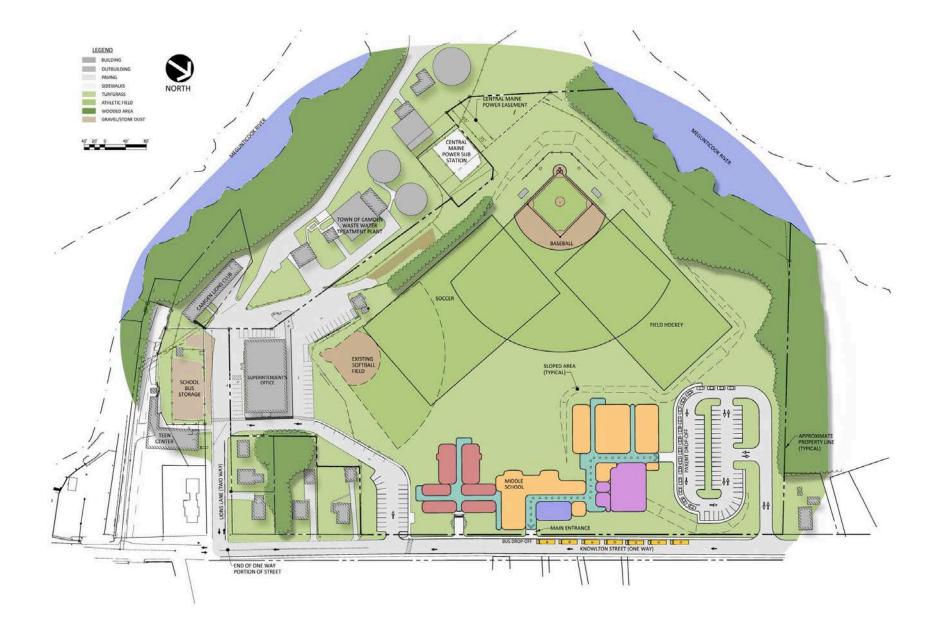

## Substantial Renovation and Additions (A2)

1

CENTR

CENTRAL MAINE POWER SUB STATION

SOCCER

Substantial Addition & Renovation MET (B)