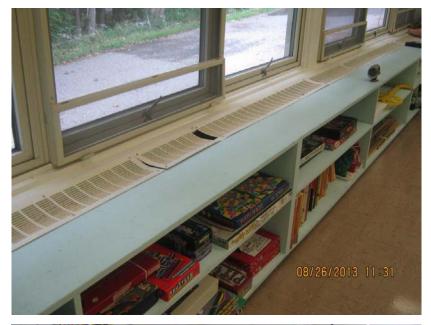

#### Life Safety

- Egress improvements needed
- Building is too large for the construction type
- Fire suppression hoods needed in FCS Room
- Areas of the building are unsprinkled Mechanical
- Ventilation systems do not provide enough fresh air
- Heating systems and controls need upgrades.