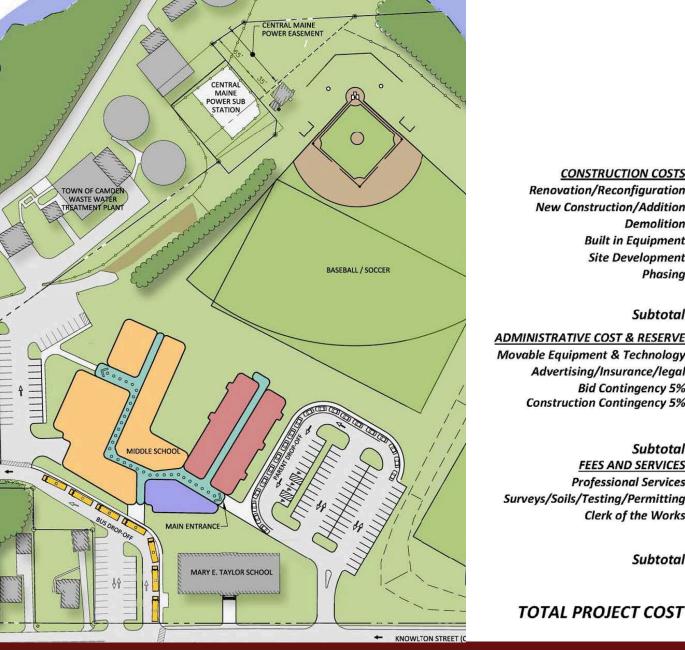

# Substantial Addition & Renovation MET (B)

- Total Square Footage: 94,822
  - 8,200 SF Light Renovation (MET Basement)
  - 17,122 SF Renovation
  - 69,500 SF Addition
- Phased project that retains the MET portion of the building.
  - Less disruptive to the educational program
  - Basement of MET available for Superintendent's office

# Substantial Addition & Renovation MET (B)

|                                                         | Substantial Renovation    |
|---------------------------------------------------------|---------------------------|
| CENTRAL MAINE<br>POWER EASEMENT                         | and Addition to MET ( B ) |
|                                                         | 94,822 SF                 |
| CENTRAL 15                                              | 8,200 SF MET Basement     |
| CENTRAL<br>MAINE<br>POKER SUB<br>STATION                | 17,122 SF Renovation      |
|                                                         | 69,500 SF Addition        |
| CONSTRUCTION COSTS<br>Renovation/Reconfiguration        | \$ 2,628,640              |
| Renovation/Reconfiguration<br>New Construction/Addition | \$ 12,857,500             |
| Demolition                                              | \$ 450,000                |
|                                                         | \$ 696,876                |
| BASEBALL BASEBALL Site Development                      | \$ 2,500,000              |
| BASEBALL Phasing                                        | \$ 200,000                |
|                                                         |                           |
| Subtotal                                                | \$ 19,333,016             |
| FIELD HOCKEY ADMINISTRATIVE COST & RESERVE              |                           |
|                                                         | \$ 464,584                |
| SOCCER Advertising/Insurance/legal                      | \$ 70,000                 |
| Bid Contingency 5%                                      | \$ 966,651                |
| Construction Contingency 5%                             | \$ 966,651                |
|                                                         |                           |
| Subtotal                                                | \$ 2,467,886              |
| SLOPED AREA FEES AND SERVICES                           |                           |
| (TYPICAL) Professional Services                         | \$ 1,519,094              |
| Sumary /Sails /Tasting /Darmitting                      | \$ 104,400                |
|                                                         | \$ 157,500                |
|                                                         |                           |
| Subtotal                                                | \$ 1,780,994              |
|                                                         |                           |
|                                                         |                           |
| KNOWLTON STREET (ONE WAY)     TOTAL PROJECT COST        | \$ 23,581,897             |
|                                                         |                           |

Substantial Addition & Renovation MET (B)