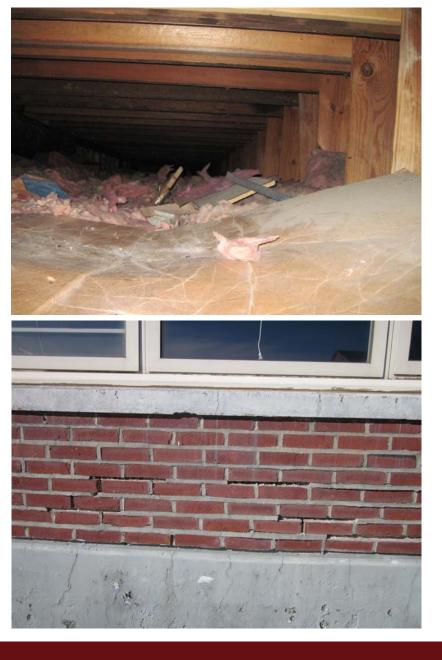

#### Structural

- Areas of the roof require reinforcement for snow loads
- Limited cracking in foundations
- Upgrades required for lateral force resistance systems

#### Architectural & Finishes

- Cracking and chipping brick on 7<sup>th</sup> grade wing
- Water intrusion and indoor air quality concerns in basement areas
- Repairing windows
- Poor Acoustics
- Stair improvements/replacements needed