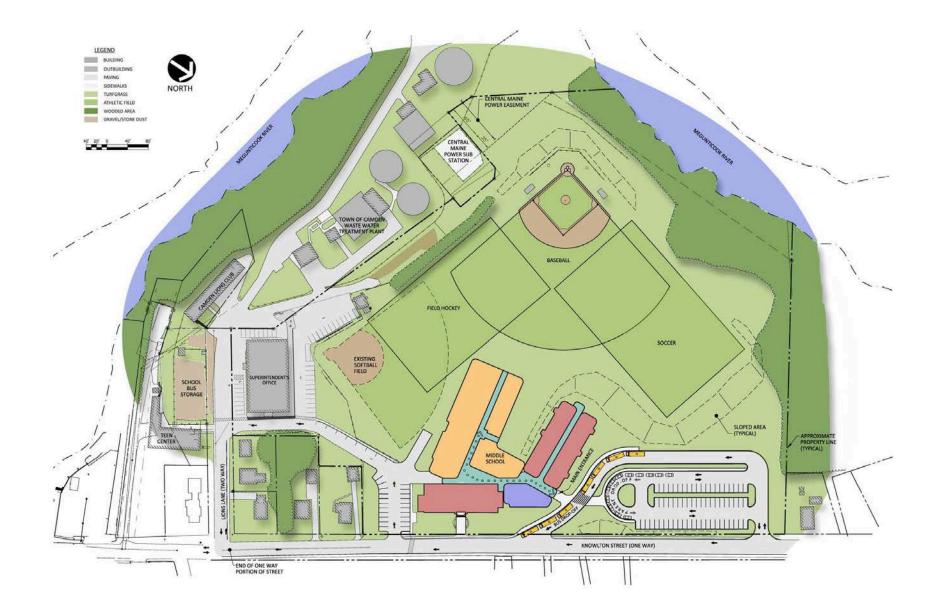

## Substantial Renovation and Additions (A2)

1

CENTR

CENTRAL MAINE POWER SUB STATION

SOCCER

Substantial Addition & Renovation MET (B)