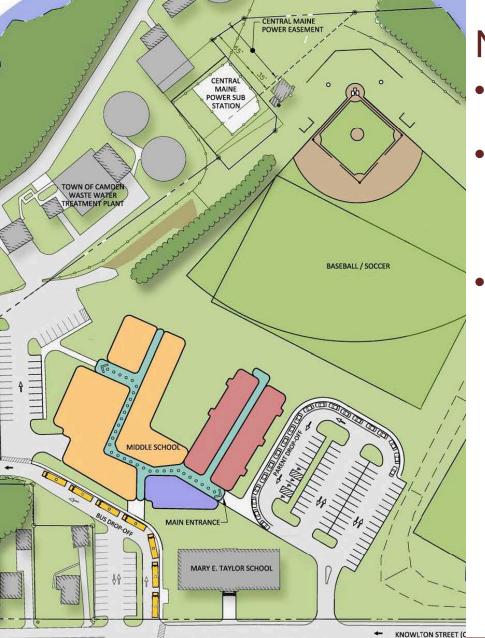

## New Construction (C)

# New Construction (C)

- Total Square Footage: 82,000
- Ability to renovated MET building to house the Central Office, Zenith Program and Adult Education
- Not disruptive to the educational program