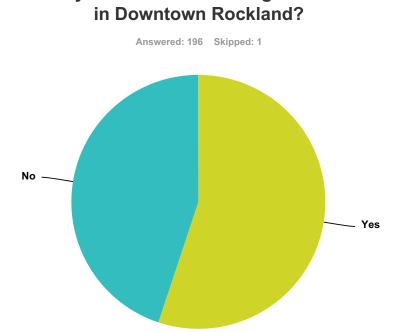

| Answer Choices | Responses |     |
|----------------|-----------|-----|
| Yes            | 55.10%    | 108 |
| No             | 44.90%    | 88  |
| Total          |           | 196 |

## Q3 Do you own and/or manage a business in Downtown Rockland?