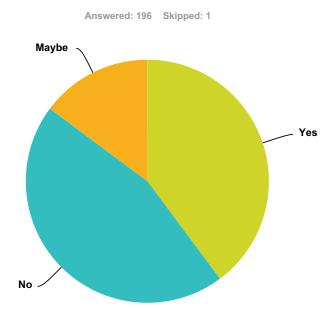

## Q1 Are you in favor of a marijuana store locating in the downtown district in the City of Rockland?

| Answer Choices | Responses |     |
|----------------|-----------|-----|
| Yes            | 39.80%    | 78  |
| No             | 45.41%    | 89  |
| Maybe          | 14.80%    | 29  |
| Total          |           | 196 |