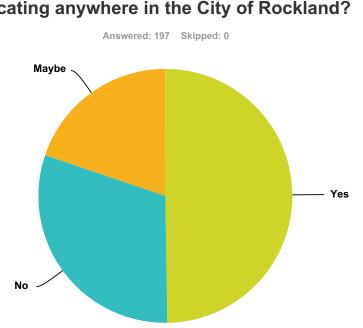

## Q2 Are you in favor of a marijuana store locating anywhere in the City of Rockland?

| Answer Choices | Responses |     |
|----------------|-----------|-----|
| Yes            | 49.75%    | 98  |
| No             | 30.46%    | 60  |
| Maybe          | 19.80%    | 39  |
| Total          |           | 197 |